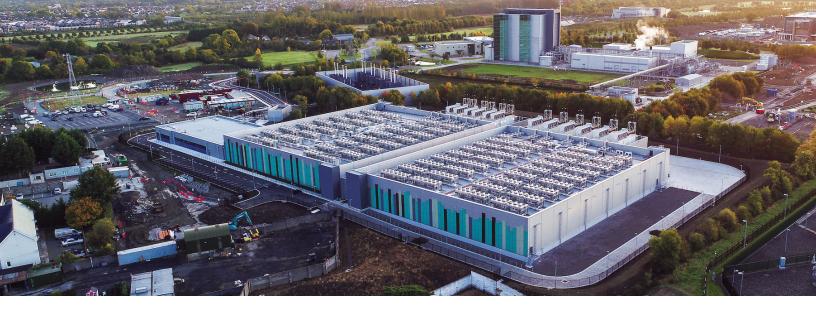

# **EMPOWER YOUR EDGE**

EdgeConneX Dublin Data Center Campus houses two purpose-built data centers

**DUB01: 18 MW N+1** 

**DUB02: 7 MW N+1** 

**DUB03: 7 MW N+1** 

Power bank for additional **100 MW** 

### **Power**

- **DUB01:** 18 MW N+1
- **DUB02:** 7 MW N+1
- **DUB03:** 7 MW N+1
- Power bank for additional100 MW
- Concurrently maintainable power in a minimum of an N+1 configuration to include:
  - PDU UPS Generators
- Capable of 20+ kW per cabinet
- Capable of 600+ watts / sq m<sup>2</sup>
- Ghost space not required for coolingpower dense installations
- Real-time branch circuit monitoring