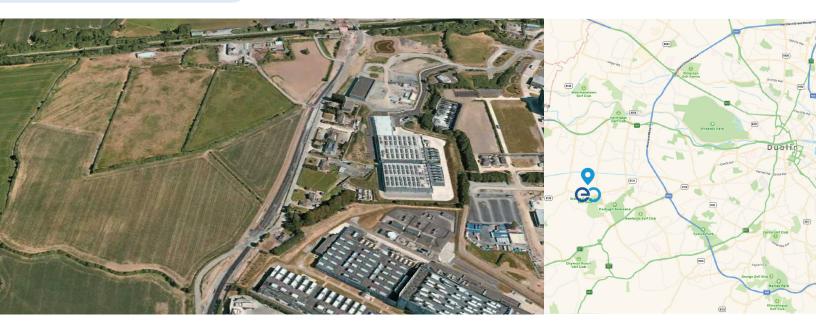

# DBU01 & DBU02 Data Sheet

EdgeConneX is a global leader in data center development and delivery, with over 50 data centers in more than 40 markets worldwide.

Our Dublin EdgeConneX campus is a large land banked parcel that currently houses two purpose-built data centers with potential for future expansion.

Contact EdgeConneX today to set up a campus tour and learn more about the EdgeConneX Dublin Data Center Campus.

Oublin Campus: Grange Castle Business Park, Old Angor Rd., Dublin, Ireland

#### **Space**

- Campus: 2 data centers, with potential for future expansion
- Within 12 km of downtown
  Dublin and 17.4 km of Dublin
  Airport
- Customer work space available
- Space available for secure customer storage
- WiFi network access and cell phone repeaters/boosters throughout the facility