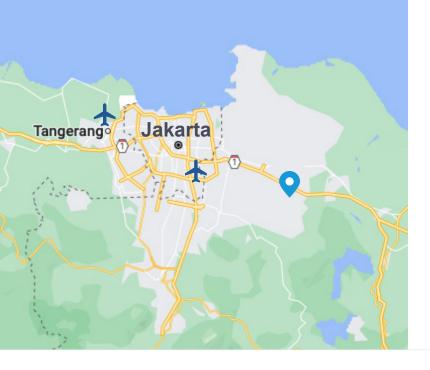

#### JKT01:

Jl. Mataram No. 6A- 6B, Lippo Cikarang Cikarang Selatan, Cibatu

#### **Space**

- 15,000 m<sup>2</sup> existing space with significant expansion opportunity
- 35km from Jakarta city center
- Metro Jakarta home to 33 million; Indonesia is home to 270 million
- Built to ANSI/TIA-942 standards