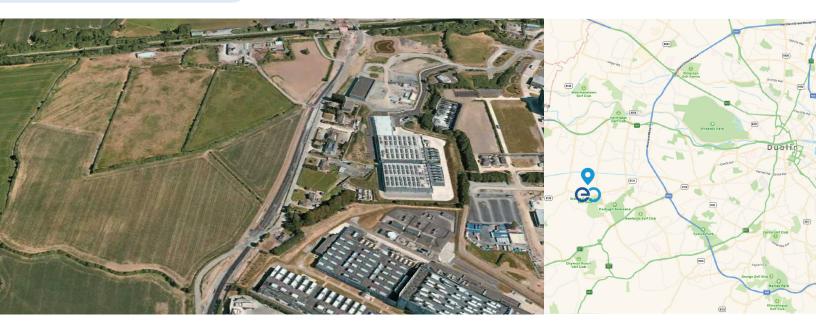

# DBU01 & DBU02 Data Sheet

EdgeConneX is a global leader in data center development and delivery, with over 50 data centers in more than 40 markets worldwide.

Our Dublin EdgeConneX campus is a large land banked parcel that currently houses two purpose-built data centers with potential for future expansion.

Contact EdgeConneX today to set up a campus tour and learn more about the EdgeConneX Dublin Data Center Campus.

Oublin Campus: Grange Castle Business Park, Old Angor Rd., Dublin, Ireland

#### **Space**

- Campus: 2 data centers, with potential for future expansion
- Within 12 km of downtown
  Dublin and 17.4 km of Dublin
  Airport
- · Customer work space available
- Space available for secure customer storage
- WiFi network access and cell phone repeaters/boosters throughout the facility