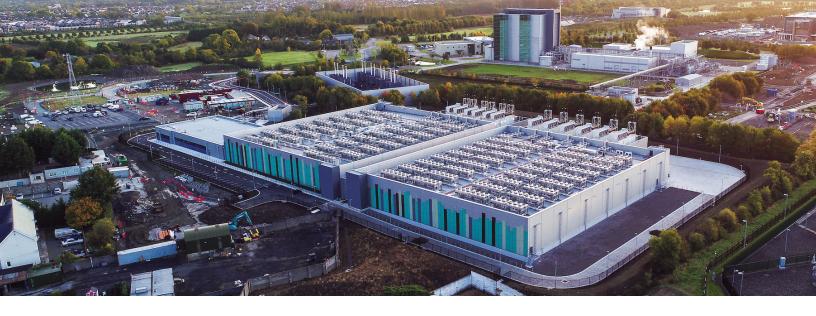

# **EMPOWER YOUR EDGE**

EdgeConneX Dublin Data Center Campus houses two purpose-built data centers

**DUB01: 18 MW N+1** 

**DUB02: 7 MW N+1** 

**DUB03: 7 MW N+1** 

Power bank for additional **100 MW** 

### **Power**

- **DUB01:** 18 MW N+1
- DUB02: 7 MW N+1
- **DUB03:** 7 MW N+1
- Power bank for additional100 MW
- Concurrently maintainable power in a minimum of an N+1 configuration to include:
  - PDU UPS Generators
- Capable of 20+ kW per cabinet
- Capable of 600+ watts / sq m<sup>2</sup>
- Ghost space not required for coolingpower dense installations
- Real-time branch circuit monitoring